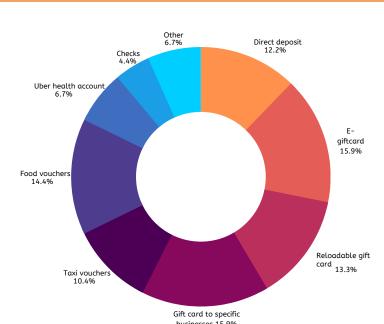

### **Desired Features:**

Respondents expressed a strong need for more flexibility in varying reimbursement methods.