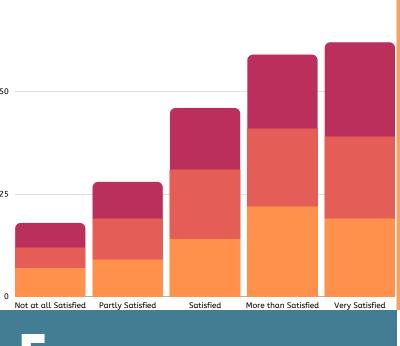

## **Support:**

preferred method of support.

Setup ClinCard Navigate ClinCard Use ClinCard

BMC Services:

Generally, respondents are satisfied with the support BMC provides around ClinCard.

5