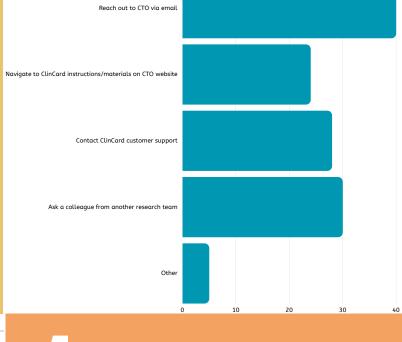

## **Support:**

preferred method of support.

Setup ClinCard Navigate ClinCard Use ClinCard

BMC Services:

Generally, respondents are satisfied with the support BMC provides around ClinCard.

5