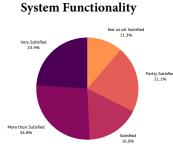

## **Support:**

preferred method of support.

Setup ClinCard Navigate ClinCard Use ClinCard

BMC Services:

Generally, respondents are satisfied with the support BMC provides around ClinCard.

5