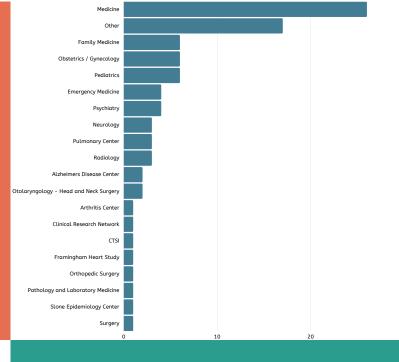

#### **Submissions:**

This survey was sent to ClinCard users and members of the research community at BMC involved with human research.

Of the 90 individual responses we received, 71 are using ClinCard for participant reimbursement.